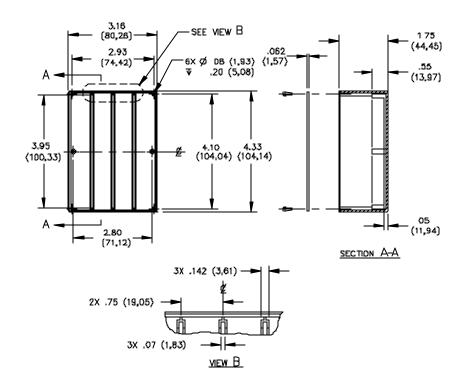

#### **MATERIALS:**

Box and Cover: Glass filled nylon. Color: Blue

Marking: 4384

Screw: 4 Ea. Pan Head, self-tapping #2-32 cover crews. Carbon Steel.

Finish: Blue Zinc Plated

#### ORDERING INFORMATION: Model 4384-\*

\*=Color Code, -0 Black, -6 Blue

All dimensions are in inches. Tolerances (except noted):  $.xx = \pm .02$ " (,51 mm),  $.xxx = \pm .005$ " (,127 mm). All specifications are to the latest revisions. Specifications are subject to change without notice. Registered trademarks are the property of their respective companies.